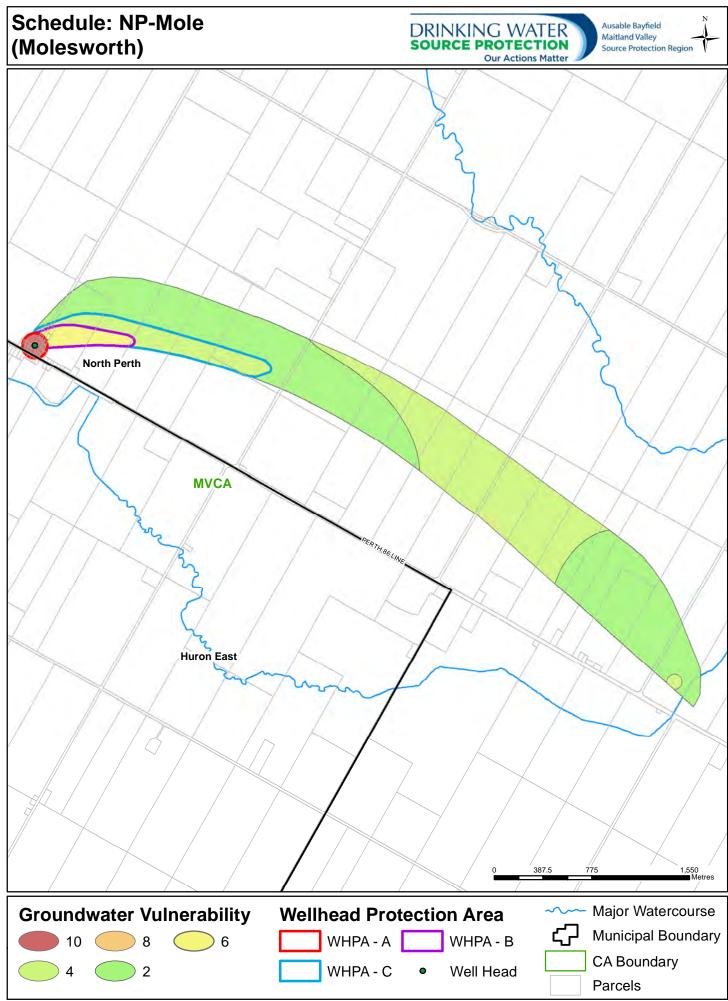

Path: Y:\Projects\_Mxds\SWP\SPPMaps\MunicMaps.mxd

Path: Y:\Projects\_Mxds\SWP\SPPMaps\MunicMaps.mxd

Date: (2022-05-05) Produced by: Aaron Clarke

Path: Y:\Projects\_Mxds\SWP\SPPMaps\MunicMaps.mxd

ABCA\MVCA GIS Services Copyright (c) Queen's Printer, This map is for illustration purposes only, It is not a legal survey Additional data layers supplied from Land Information Ontario and member municipalities