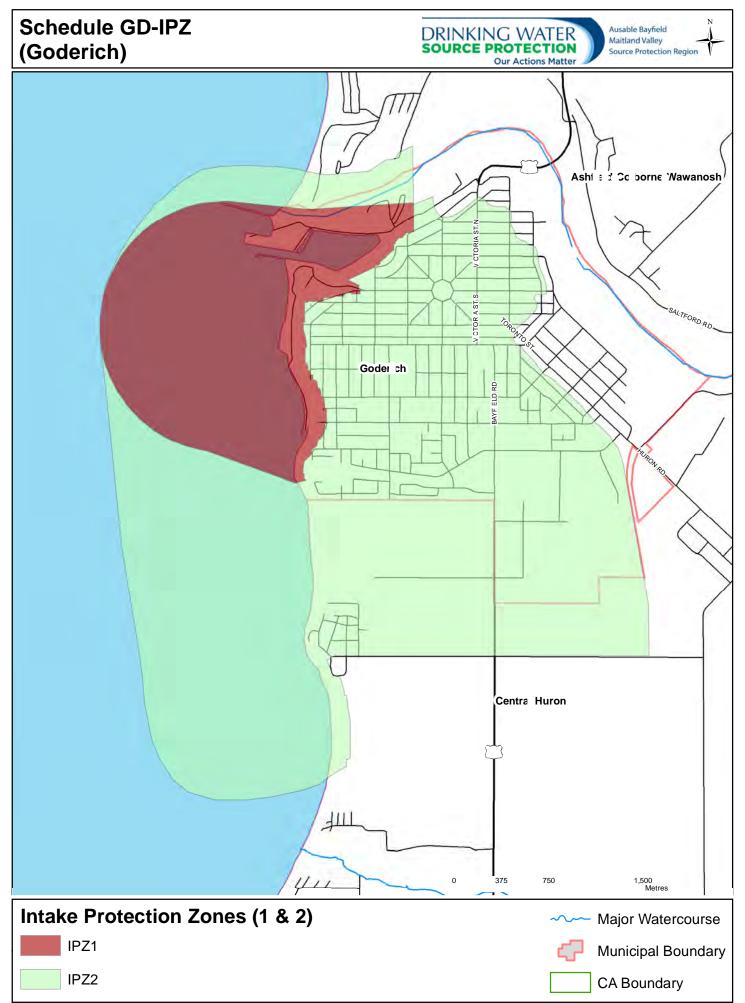

Path: Y:\Projects\_MXDs\SWP\AR\_Maps\KeyMaps\KeyMap\_MVCA.mxd

Path: Y:\Projects\_Mxds\SWP\SPPMaps\MunicMaps.mxd

Path: Y:\Projects\_Mxds\SWP\SPPMaps\MunicMaps.mxd

Path: Y:\Projects\_Mxds\SWP\SPPMaps\MunicMaps.mxd