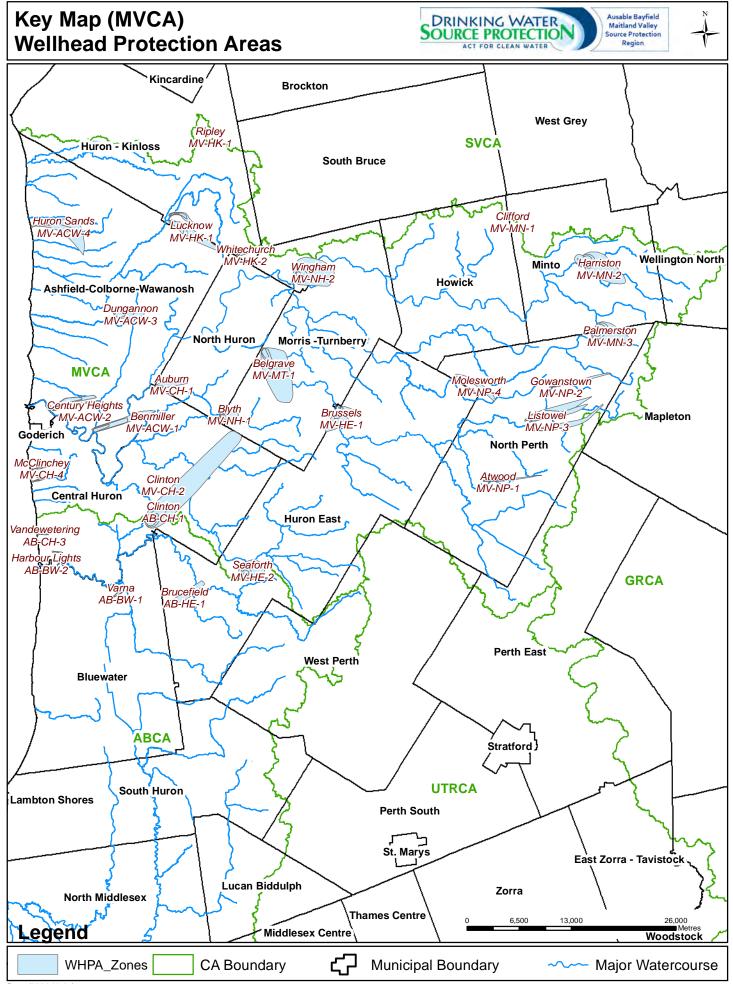

Path: Y:\Projects\_MXDs\SWP\AR\_Maps\KeyMaps\KeyMap\_MVCA.mxd

Path: Y:\Projects\_Mxds\SWP\SPPMaps\MunicMaps.mxd

Path: Y:\Projects\_Mxds\SWP\SPPMaps\MunicMaps.mxd

Path: Y:\Projects\_Mxds\SWP\SPPMaps\MunicMaps.mxd