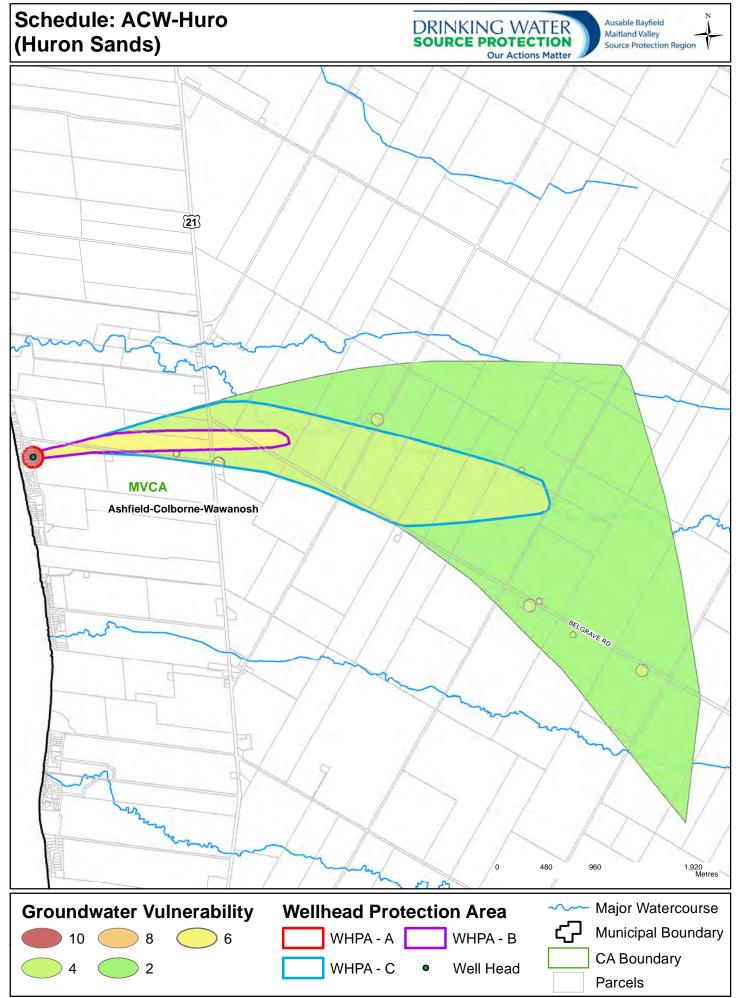

Path: Y:\Projects\_MXDs\SWP\AR\_Maps\KeyMaps\KeyMap\_MVCA.mxd

Path: Y:\Projects\_Mxds\SWP\SPPMaps\MunicMaps.mxd

Path: Y:\Projects\_Mxds\SWP\SPPMaps\MunicMaps.mxd

Path: Y:\Projects\_Mxds\SWP\SPPMaps\MunicMaps.mxd