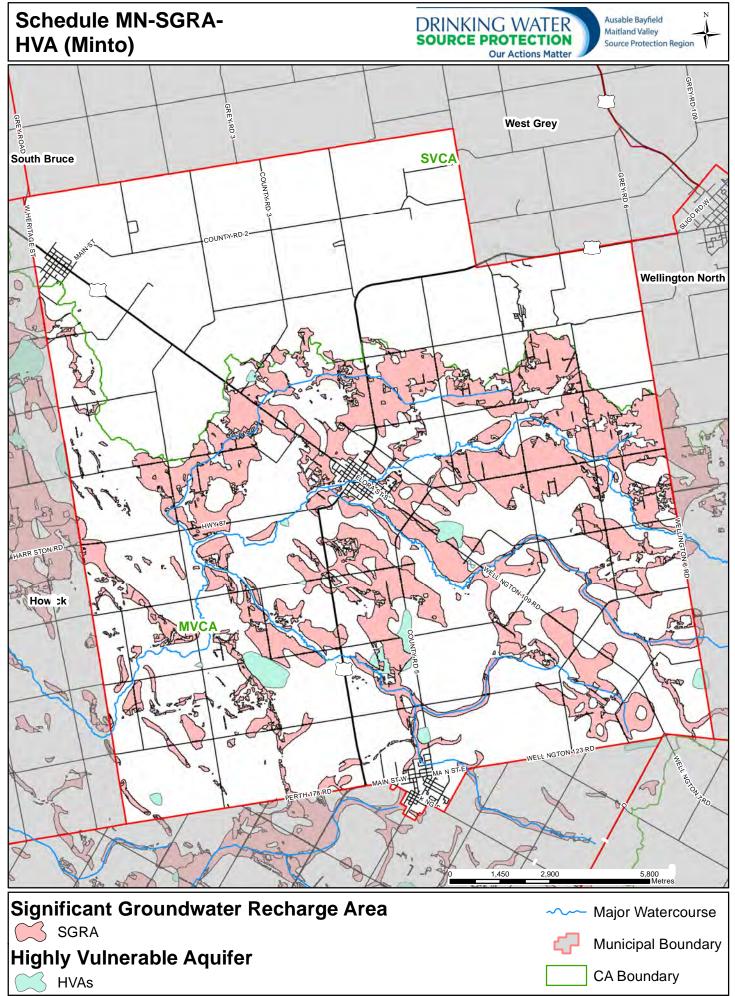

Path: Y:\Projects\_MXDs\SWP\AR\_Maps\KeyMaps\KeyMap\_MVCA.mxd

Path: Y:\Projects\_Mxds\SWP\SPPMaps\MunicMaps.mxd

Path: Y:\Projects\_Mxds\SWP\SPPMaps\MunicMaps.mxd

Path: Y:\Projects\_Mxds\SWP\SPPMaps\MunicMaps.mxd