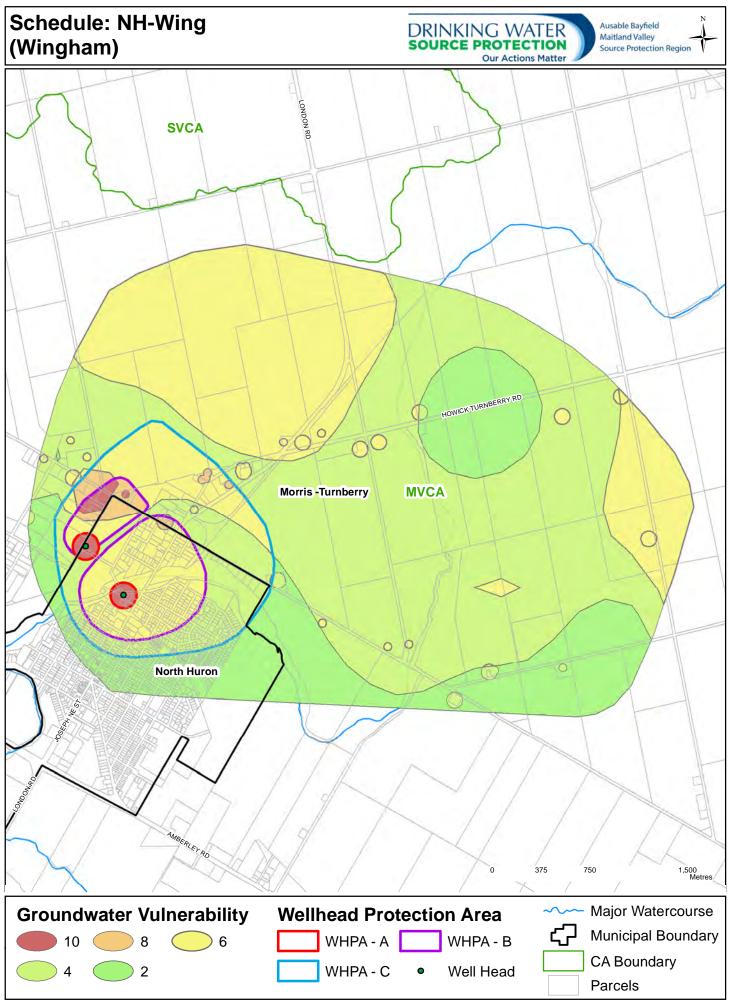

Path: Y:\Projects\_MXDs\SWP\AR\_Maps\KeyMaps\KeyMap\_MVCA.mxd

Path: Y:\Projects\_Mxds\SWP\SPPMaps\MunicMaps.mxd

Path: Y:\Projects\_Mxds\SWP\SPPMaps\MunicMaps.mxd

Path: Y:\Projects\_Mxds\SWP\SPPMaps\MunicMaps.mxd