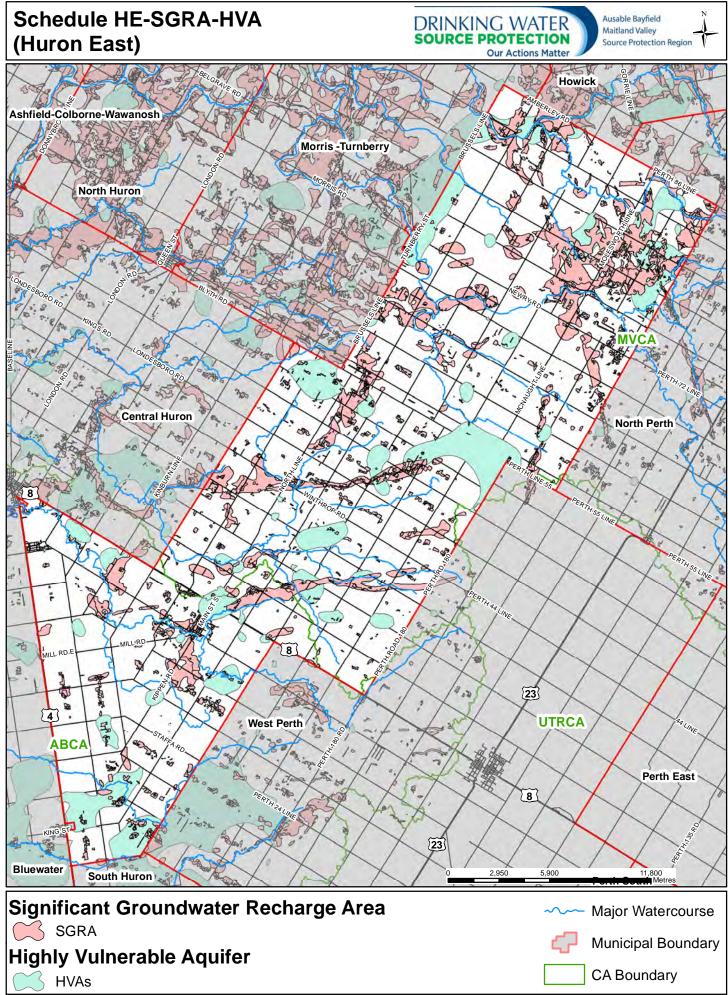

Path: Y:\Projects\_MXDs\SWP\AR\_Maps\KeyMaps\KeyMap\_MVCA.mxd

Path: Y:\Projects\_Mxds\SWP\SPPMaps\MunicMaps.mxd

Path: Y:\Projects\_Mxds\SWP\SPPMaps\MunicMaps.mxd

Path: Y:\Projects\_Mxds\SWP\SPPMaps\MunicMaps.mxd