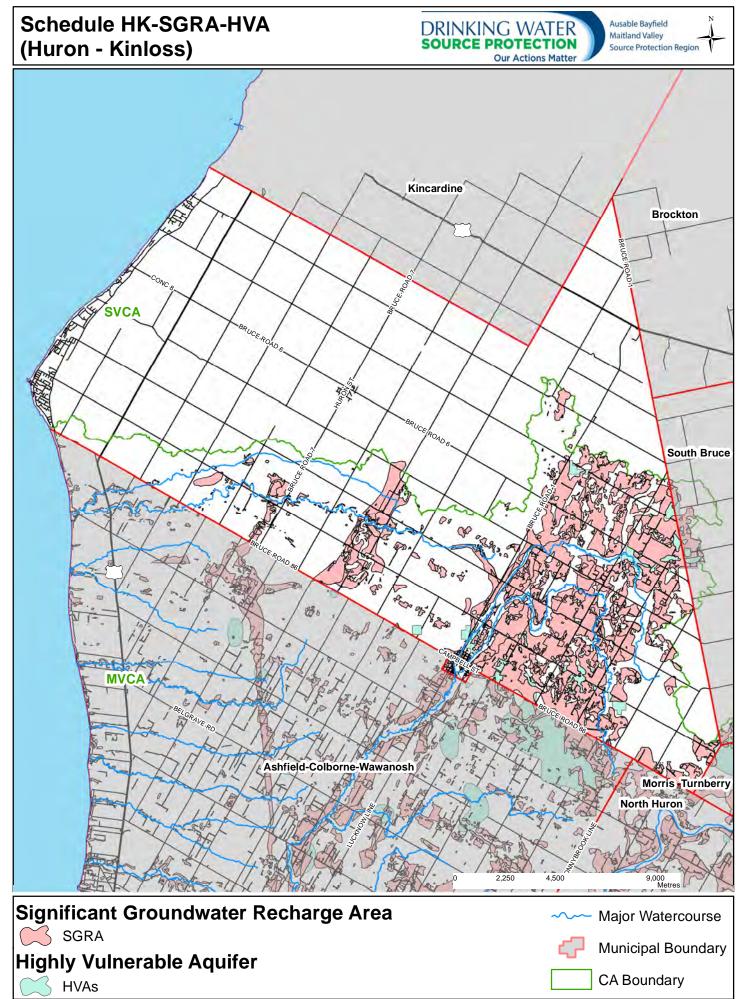

Path: Y:\Projects\_MXDs\SWP\AR\_Maps\KeyMaps\KeyMap\_MVCA.mxd

Path: Y:\Projects\_Mxds\SWP\SPPMaps\MunicMaps.mxd

Path: Y:\Projects\_Mxds\SWP\SPPMaps\MunicMaps.mxd

Path: Y:\Projects\_Mxds\SWP\SPPMaps\MunicMaps.mxd