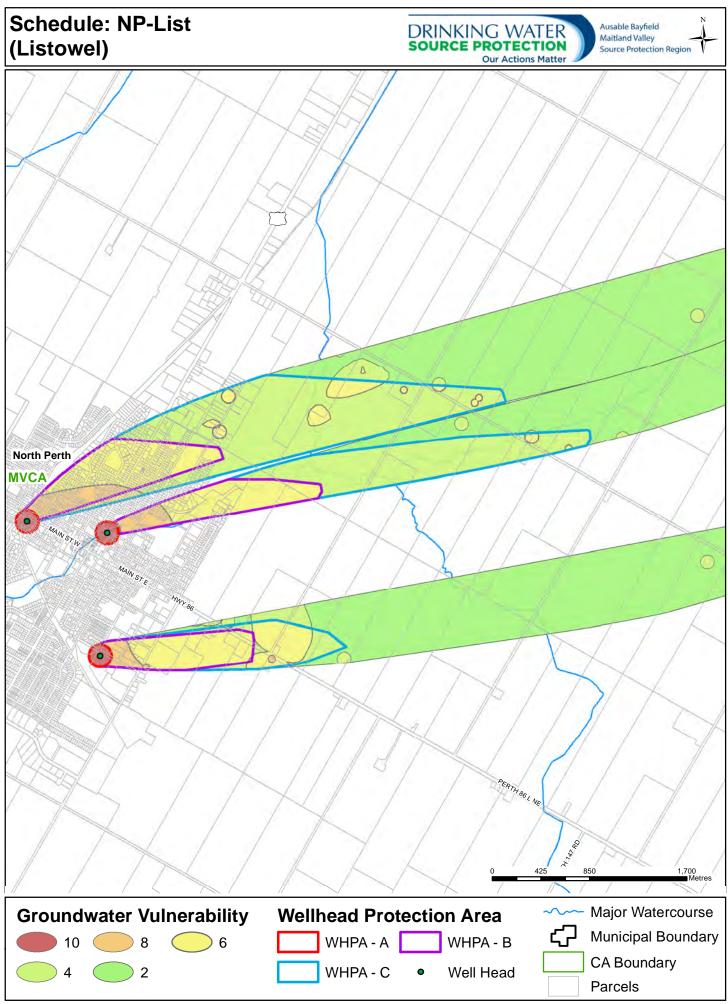

Path: Y:\Projects\_MXDs\SWP\AR\_Maps\KeyMaps\KeyMap\_MVCA.mxd

Path: Y:\Projects\_Mxds\SWP\SPPMaps\MunicMaps.mxd

Path: Y:\Projects\_Mxds\SWP\SPPMaps\MunicMaps.mxd

Path: Y:\Projects\_Mxds\SWP\SPPMaps\MunicMaps.mxd