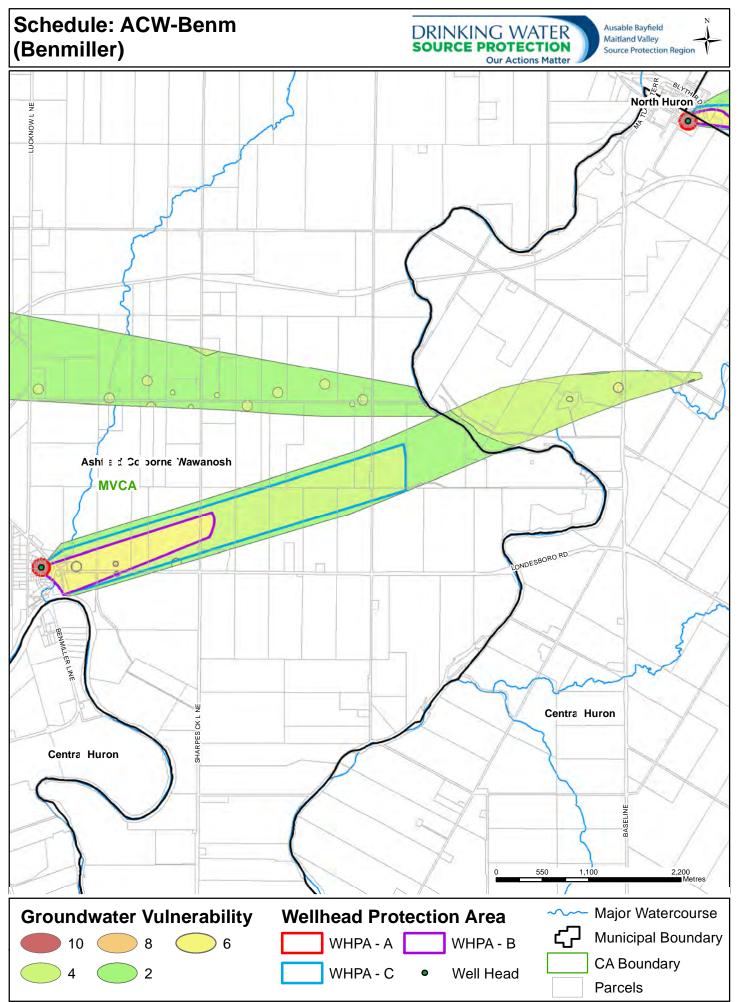

Path: Y:\Projects\_Mxds\SWP\SPPMaps\MunicMaps.mxd

Path: Y:\Projects\_Mxds\SWP\SPPMaps\MunicMaps.mxd

Date: (2022-05-05) Produced by: Aaron Clarke

Path: Y:\Projects\_Mxds\SWP\SPPMaps\MunicMaps.mxd

ABCA\MVCA GIS Services Copyright (c) Queen's Printer, This map is for illustration purposes only, It is not a legal survey Additional data layers supplied from Land Information Ontario and member municipalities