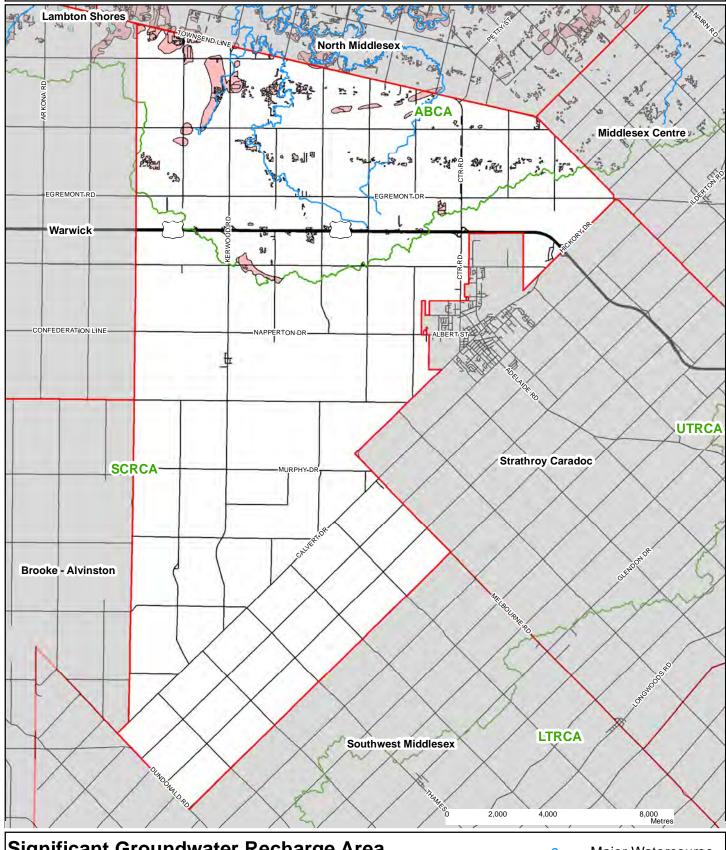

#### Schedule WW-SGRA-HVA Ausable Bayfield DRINKING WATER SOURCE PROTECTION Maitland Valley (Warwick) Source Protection Region **Our Actions Matter Lambton Shores** TOWNSEND LINE **North Middlesex** ABCA Plympton - Wyoming