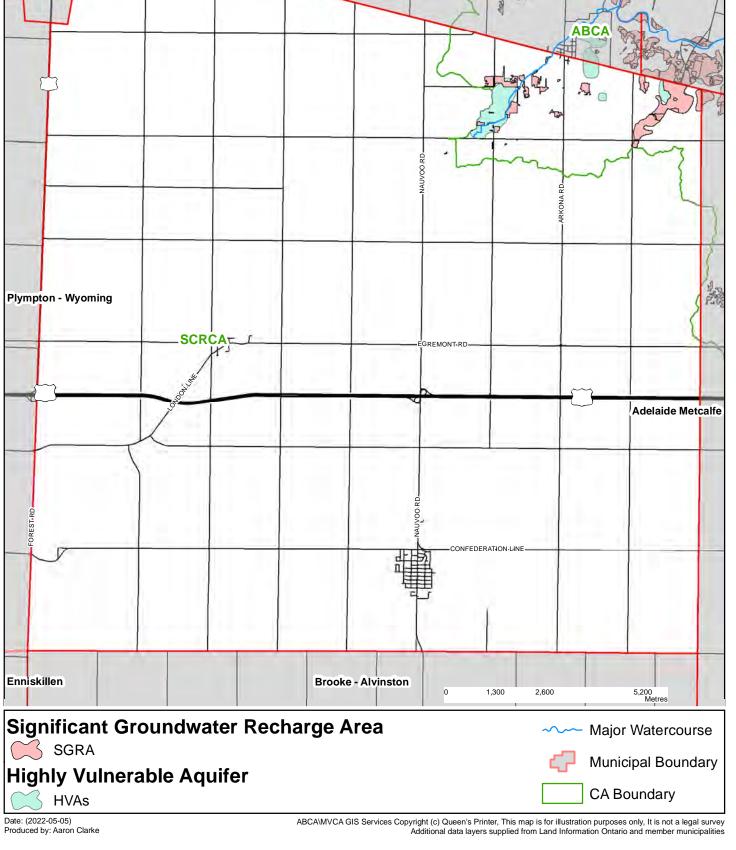

le: HE-Bruc DRINKING WATER SOURCE PROTECTION Ausable Bayfield Maitland Valley (Brucefield) Source Protection Region **Our Actions Matter ABCA Huron East** M LL RD W Bluewater 800 Major Watercourse **Wellhead Protection Area**





#### Schedule HE-SGRA-HVA (Huron East)







## Schedule LS-SGRA-HVA (Lambton Shores)







#### Schedule LB-SGRA-HVA (Lucan Biddulph)







#### Schedule MC-SGRA-HVA (Middlesex Centre)





**CA Boundary** 

#### Schedule NM-SGRA-HVA (North Middlesex)





# Schedule SH-IPZ (South Huron)





#### Schedule SH-SGRA-HVA (South Huron)







#### Schedule WW-SGRA-HVA Ausable Bayfield DRINKING WATER SOURCE PROTECTION Maitland Valley (Warwick) Source Protection Region **Our Actions Matter Lambton Shores** TOWNSEND LINE **North Middlesex** ABCA Plympton - Wyoming



#### Schedule WP-SGRA-HVA (West Perth)