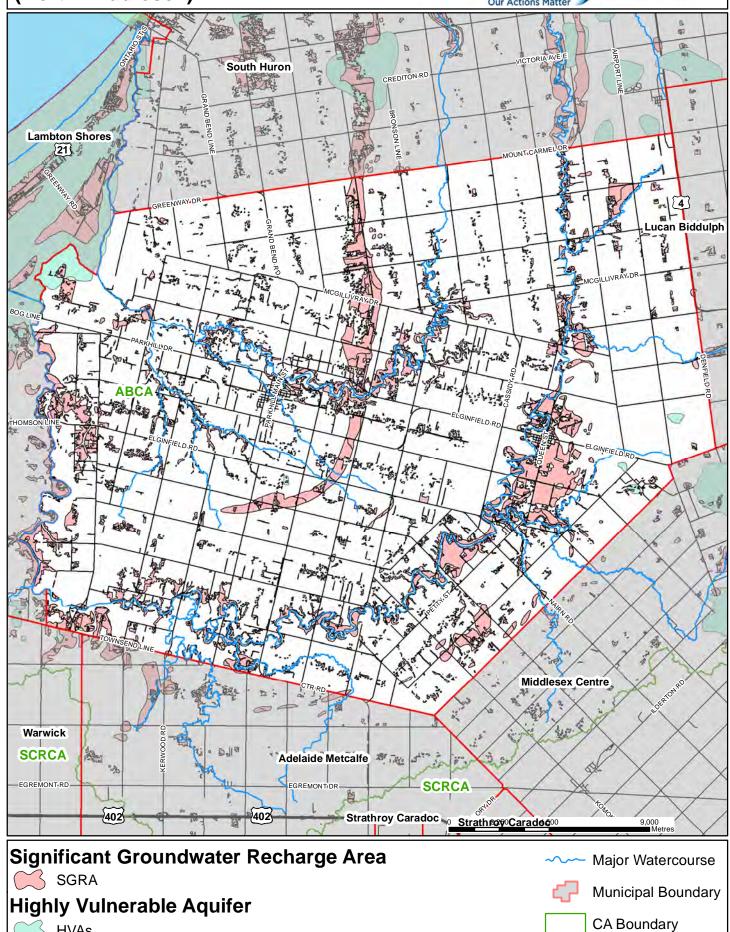

AYFIELD RD **ABCA Central Huron** 200/ 400 Metres Major Watercourse **Groundwater Vulnerability Wellhead Protection Area Municipal Boundary** WHPA - A WHPA - B **CA Boundary** WHPA - C 2 Well Head **Parcels** 

## Schedule: CH-Vand (Vandewetering)





#### Schedule CH-SGRA-HVA (Central Huron)







# Schedule: HE-Bruc DRINKING WATER SOURCE PROTECTION Ausable Bayfield Maitland Valley (Brucefield) Source Protection Region **Our Actions Matter ABCA Huron East** M LL RD W Bluewater 800 Major Watercourse **Wellhead Protection Area**





#### Schedule HE-SGRA-HVA (Huron East)







## Schedule LS-SGRA-HVA (Lambton Shores)







#### Schedule LB-SGRA-HVA (Lucan Biddulph)







#### Schedule MC-SGRA-HVA (Middlesex Centre)





**CA Boundary** 

#### Schedule NM-SGRA-HVA (North Middlesex)





# Schedule SH-IPZ (South Huron)





#### Schedule SH-SGRA-HVA (South Huron)







#### Schedule WW-SGRA-HVA Ausable Bayfield DRINKING WATER SOURCE PROTECTION Maitland Valley (Warwick) Source Protection Region **Our Actions Matter Lambton Shores** TOWNSEND LINE **North Middlesex** ABCA Plympton - Wyoming



#### Schedule WP-SGRA-HVA (West Perth)