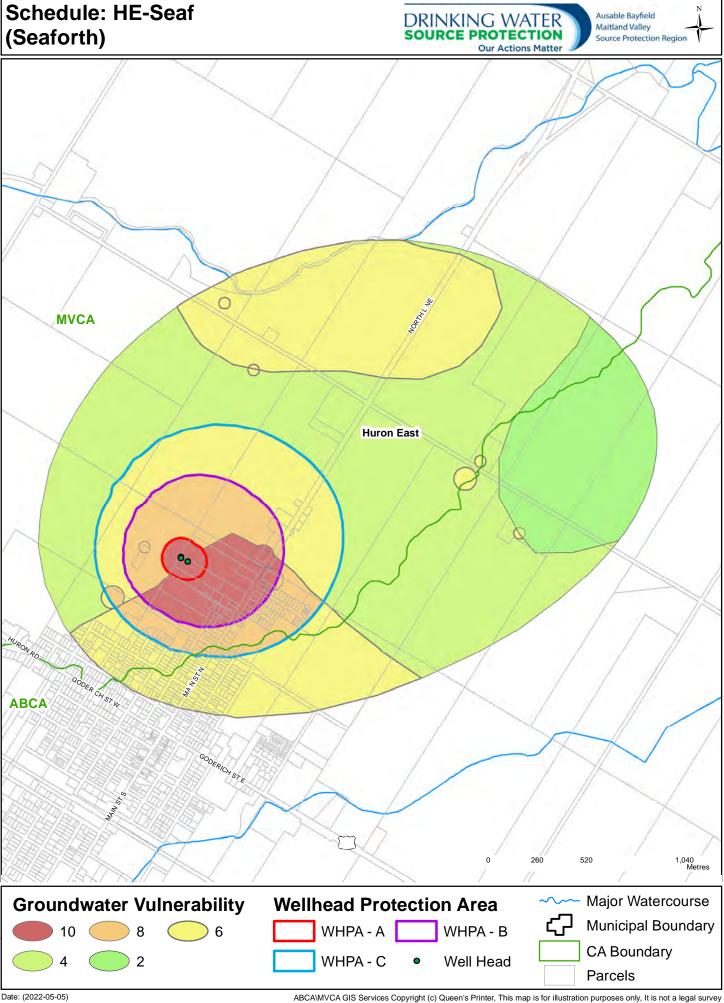

#### Schedule: CH-Clin DRINKING WATER SOURCE PROTECTION Ausable Bayfield Maitland Valley (Clinton) Source Protection Region **Our Actions Matter MVCA Central Huron ABCA Huron East** 1,500 Metres Bluewater Major Watercourse **Wellhead Protection Area Groundwater Vulnerability** Municipal Boundary WHPA - A WHPA - B **CA Boundary** WHPA - C 2 Well Head