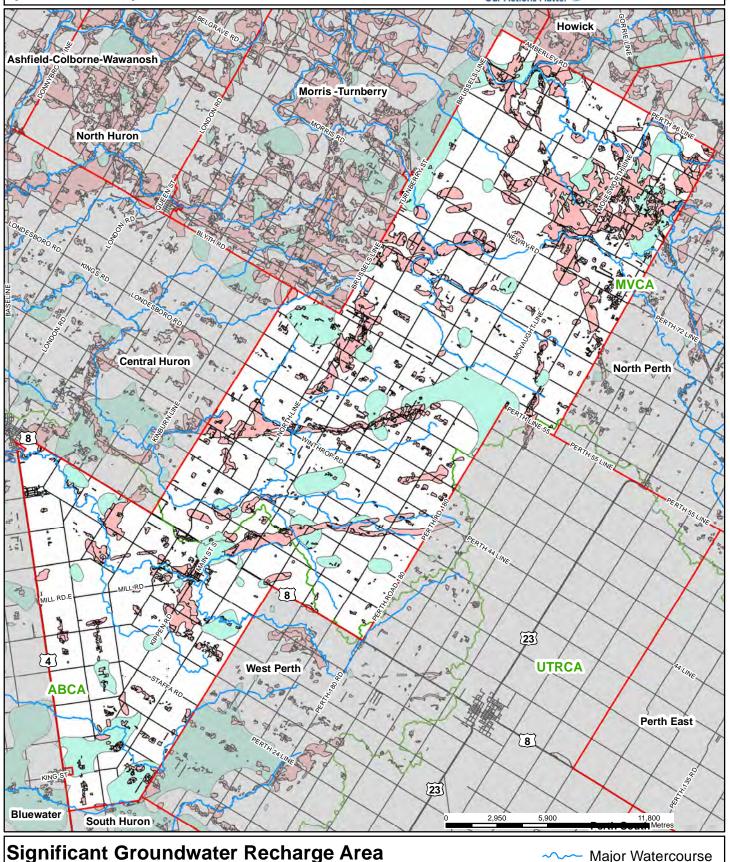

Boundary WHPA - A WHPA - B **CA Boundary** WHPA - C 2 Well Head

**Parcels** 

Schedule: CH-Sam DRINKING WATER SOURCE PROTECTION Ausable Bayfield Maitland Valley (Sam) Source Protection Region **Our Actions Matter** BAYFIELD RD **ABCA Central Huron** 200/ 400 Metres Major Watercourse **Groundwater Vulnerability Wellhead Protection Area Municipal Boundary** WHPA - A WHPA - B **CA Boundary** WHPA - C 2 Well Head **Parcels** 

## Schedule: CH-Vand (Vandewetering)





#### Schedule CH-SGRA-HVA (Central Huron)







# Schedule: HE-Bruc DRINKING WATER SOURCE PROTECTION Ausable Bayfield Maitland Valley (Brucefield) Source Protection Region **Our Actions Matter ABCA Huron East** M LL RD W Bluewater 800 Major Watercourse **Wellhead Protection Area**





#### Schedule HE-SGRA-HVA (Huron East)







## Schedule LS-SGRA-HVA (Lambton Shores)







#### Schedule LB-SGRA-HVA (Lucan Biddulph)







#### Schedule MC-SGRA-HVA (Middlesex Centre)





**CA Boundary** 

#### Schedule NM-SGRA-HVA (North Middlesex)





# Schedule SH-IPZ (South Huron)





#### Schedule SH-SGRA-HVA (South Huron)







#### Schedule WW-SGRA-HVA Ausable Bayfield DRINKING WATER SOURCE PROTECTION Maitland Valley (Warwick) Source Protection Region **Our Actions Matter Lambton Shores** TOWNSEND LINE **North Middlesex** ABCA Plympton - Wyoming



#### Schedule WP-SGRA-HVA (West Perth)