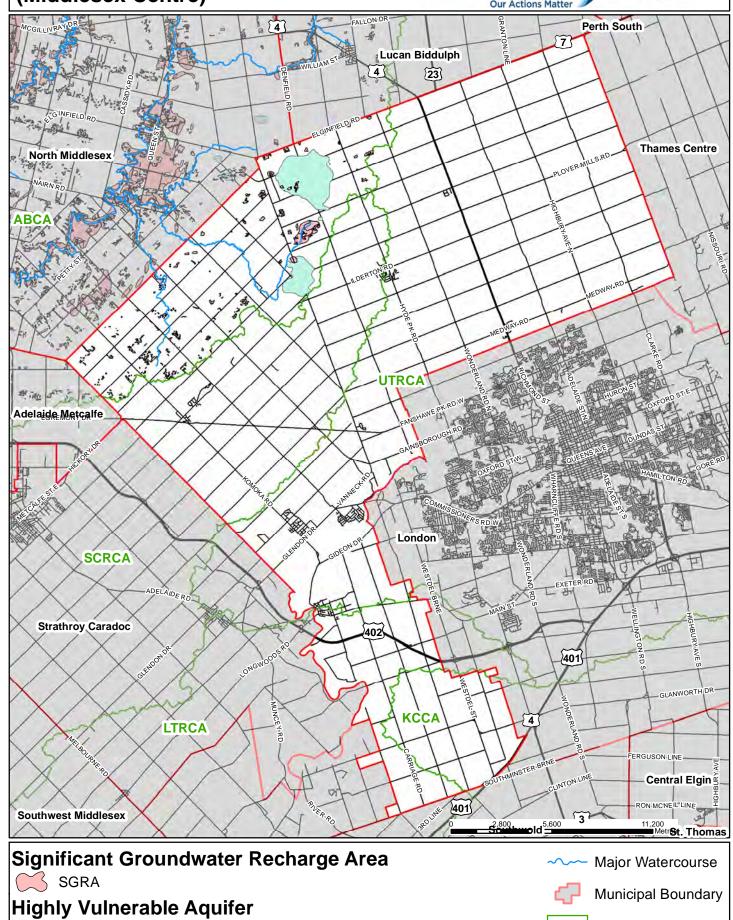

land Valley (Sam) Source Protection Region **Our Actions Matter** BAYFIELD RD **ABCA Central Huron** 200/ 400 Metres Major Watercourse **Groundwater Vulnerability Wellhead Protection Area Municipal Boundary** WHPA - A WHPA - B **CA Boundary** WHPA - C 2 Well Head **Parcels** 

## Schedule: CH-Vand (Vandewetering)





#### Schedule CH-SGRA-HVA (Central Huron)







# Schedule: HE-Bruc DRINKING WATER SOURCE PROTECTION Ausable Bayfield Maitland Valley (Brucefield) Source Protection Region **Our Actions Matter ABCA Huron East** M LL RD W Bluewater 800 Major Watercourse **Wellhead Protection Area**





#### Schedule HE-SGRA-HVA (Huron East)







## Schedule LS-SGRA-HVA (Lambton Shores)







#### Schedule LB-SGRA-HVA (Lucan Biddulph)







#### Schedule MC-SGRA-HVA (Middlesex Centre)





**CA Boundary** 

#### Schedule NM-SGRA-HVA (North Middlesex)





# Schedule SH-IPZ (South Huron)





#### Schedule SH-SGRA-HVA (South Huron)







#### Schedule WW-SGRA-HVA Ausable Bayfield DRINKING WATER SOURCE PROTECTION Maitland Valley (Warwick) Source Protection Region **Our Actions Matter Lambton Shores** TOWNSEND LINE **North Middlesex** ABCA Plympton - Wyoming



#### Schedule WP-SGRA-HVA (West Perth)