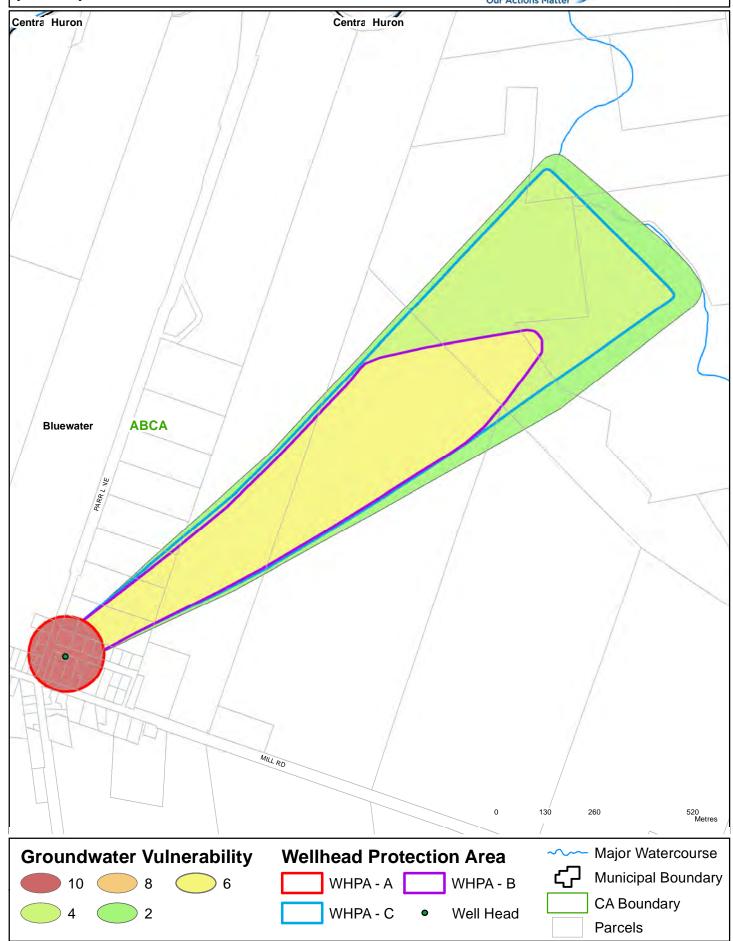

#### **Key Map (ABCA)** Ausable Bayfield Maitland Valley SOURCE PROTECTION Wellhead Protection Areas Source Protectio Region Kelly MV<del>-</del>CH-3 Clinton MV-CH-2 Clinton Central Huron AB-CH-1 Vandewetering **MVCA** AB-CH-3 Sam AB-CH-2 Harbour Lights AB-BW-2 Seaforth **Huron East** MV-HE-2 Varna Brucefield AB-BW-1 AB-HE-1 West Perth B uewater **South Huron ABCA Perth South** آر St Marys **UTRCA Lambton Shores** Lucan B ddu ph North M dd esex **Thames Centre** dd esex Centre

Ade a de Metca le

**CA Boundary** 

^Warw ⇒k

**SCRCA** 

**WHPA** 

4.600

9.200

18,400 Metres

Major Watercourse

SCRCA o

**Municipal Boundary** 

#### Schedule AM-SGRA-HVA (Adelaide Metcalfe)







Schedule: BW-Varn (Varna)





#### Schedule BW-SGRA-HVA (Bluewater)







#### Schedule: CH-Clin DRINKING WATER SOURCE PROTECTION Ausable Bayfield Maitland Valley (Clinton) Source Protection Region **Our Actions Matter MVCA Central Huron ABCA Huron East** 1,500 Metres Bluewater Major Watercourse **Wellhead Protection Area Groundwater Vulnerability** Municipal Boundary WHPA - A WHPA - B **CA Boundary** WHPA - C 2 Well Head

**Parcels** 

Schedule: CH-Sam DRINKING WATER SOURCE PROTECTION Ausable Bayfield Maitland Valley (Sam) Source Protection Region **Our Actions Matter** BAYFIELD RD **ABCA Central Huron** 200/ 400 Metres Major Watercourse **Groundwater Vulnerability Wellhead Protection Area Municipal Boundary** WHPA - A WHPA - B **CA Boundary** WHPA - C 2 Well Head **Parcels** 

## Schedule: CH-Vand (Vandewetering)