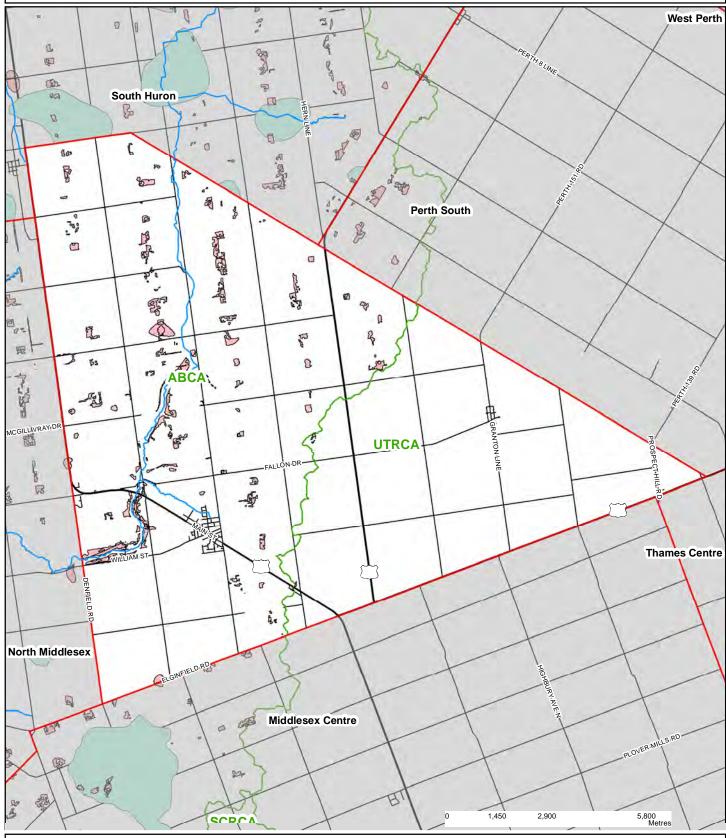

INKING WATER SOURCE PROTECTION Ausable Bayfield Maitland Valley (Sam) Source Protection Region **Our Actions Matter** BAYFIELD RD **ABCA Central Huron** 200/ 400 Metres Major Watercourse **Groundwater Vulnerability Wellhead Protection Area Municipal Boundary** WHPA - A WHPA - B **CA Boundary** WHPA - C 2 Well Head **Parcels** 

## Schedule: CH-Vand (Vandewetering)





#### Schedule CH-SGRA-HVA (Central Huron)







# Schedule: HE-Bruc DRINKING WATER SOURCE PROTECTION Ausable Bayfield Maitland Valley (Brucefield) Source Protection Region **Our Actions Matter ABCA Huron East** M LL RD W Bluewater 800 Major Watercourse **Wellhead Protection Area**





#### Schedule HE-SGRA-HVA (Huron East)







## Schedule LS-SGRA-HVA (Lambton Shores)







#### Schedule LB-SGRA-HVA (Lucan Biddulph)







#### Schedule MC-SGRA-HVA (Middlesex Centre)





**CA Boundary** 

#### Schedule NM-SGRA-HVA (North Middlesex)





# Schedule SH-IPZ (South Huron)





#### Schedule SH-SGRA-HVA (South Huron)







#### Schedule WW-SGRA-HVA Ausable Bayfield DRINKING WATER SOURCE PROTECTION Maitland Valley (Warwick) Source Protection Region **Our Actions Matter Lambton Shores** TOWNSEND LINE **North Middlesex** ABCA Plympton - Wyoming



#### Schedule WP-SGRA-HVA (West Perth)