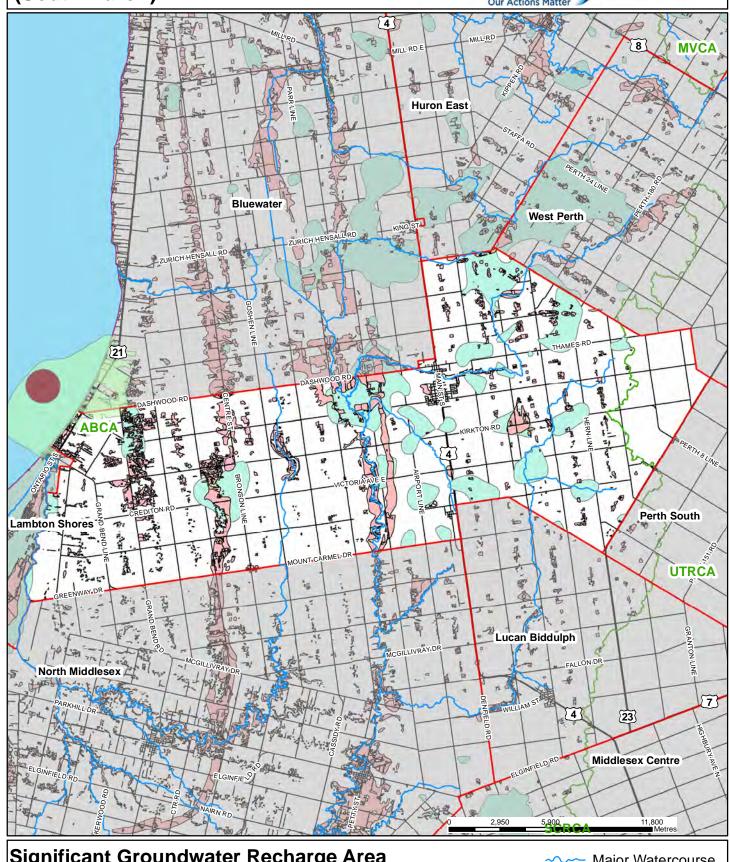

Vulnerability Wellhead Protection Area Municipal Boundary** WHPA - A WHPA - B **CA Boundary** WHPA - C 2 Well Head **Parcels** 

## Schedule: CH-Vand (Vandewetering)





#### Schedule CH-SGRA-HVA (Central Huron)







# Schedule: HE-Bruc DRINKING WATER SOURCE PROTECTION Ausable Bayfield Maitland Valley (Brucefield) Source Protection Region **Our Actions Matter ABCA Huron East** M LL RD W Bluewater 800 Major Watercourse **Wellhead Protection Area**





#### Schedule HE-SGRA-HVA (Huron East)







## Schedule LS-SGRA-HVA (Lambton Shores)







#### Schedule LB-SGRA-HVA (Lucan Biddulph)







#### Schedule MC-SGRA-HVA (Middlesex Centre)





**CA Boundary** 

#### Schedule NM-SGRA-HVA (North Middlesex)





# Schedule SH-IPZ (South Huron)





#### Schedule SH-SGRA-HVA (South Huron)







#### Schedule WW-SGRA-HVA Ausable Bayfield DRINKING WATER SOURCE PROTECTION Maitland Valley (Warwick) Source Protection Region **Our Actions Matter Lambton Shores** TOWNSEND LINE **North Middlesex** ABCA Plympton - Wyoming



#### Schedule WP-SGRA-HVA (West Perth)