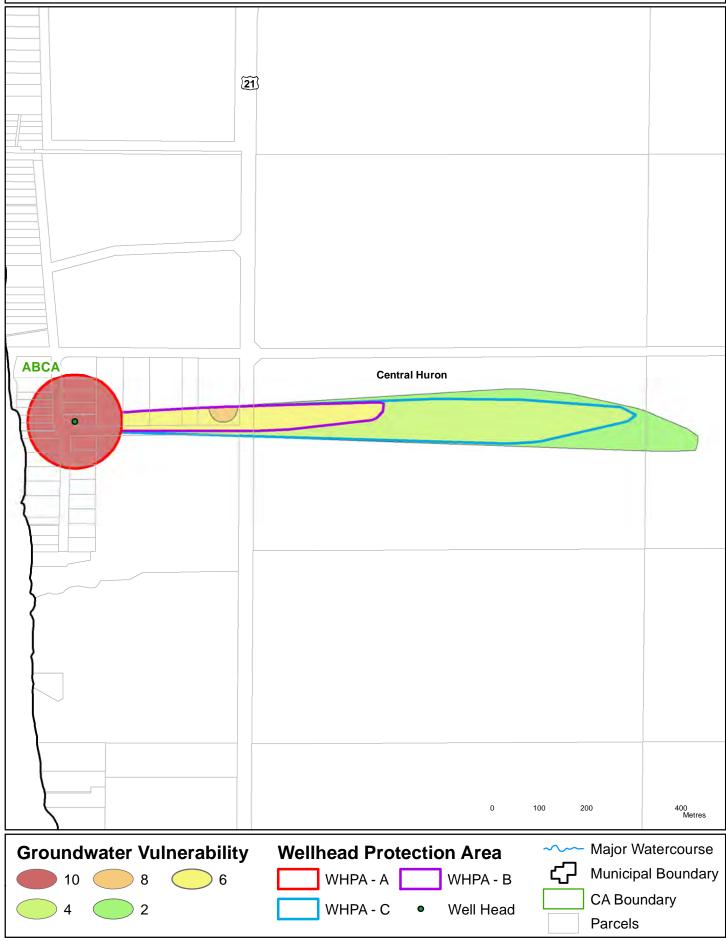

**Parcels** 

Schedule: CH-Sam DRINKING WATER SOURCE PROTECTION Ausable Bayfield Maitland Valley (Sam) Source Protection Region **Our Actions Matter** BAYFIELD RD **ABCA Central Huron** 200/ 400 Metres Major Watercourse **Groundwater Vulnerability Wellhead Protection Area Municipal Boundary** WHPA - A WHPA - B **CA Boundary** WHPA - C 2 Well Head **Parcels** 