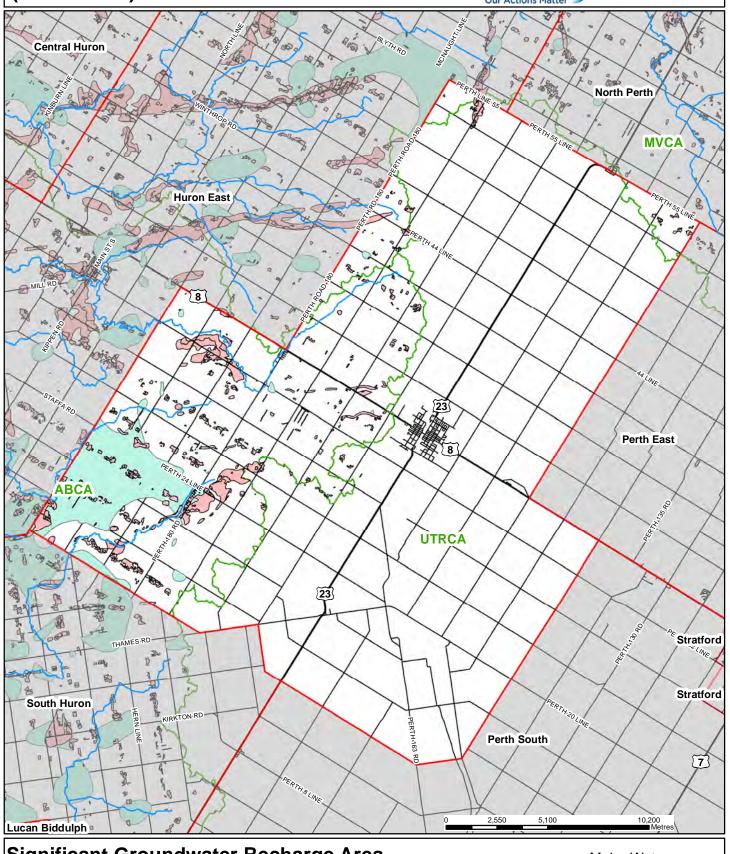

Ausable Bayfield Maitland Valley (Brucefield) Source Protection Region **Our Actions Matter ABCA Huron East** M LL RD W Bluewater 800 Major Watercourse **Wellhead Protection Area**





#### Schedule HE-SGRA-HVA (Huron East)







## Schedule LS-SGRA-HVA (Lambton Shores)







#### Schedule LB-SGRA-HVA (Lucan Biddulph)







#### Schedule MC-SGRA-HVA (Middlesex Centre)





**CA Boundary** 

#### Schedule NM-SGRA-HVA (North Middlesex)





# Schedule SH-IPZ (South Huron)





#### Schedule SH-SGRA-HVA (South Huron)







#### Schedule WW-SGRA-HVA Ausable Bayfield DRINKING WATER SOURCE PROTECTION Maitland Valley (Warwick) Source Protection Region **Our Actions Matter Lambton Shores** TOWNSEND LINE **North Middlesex** ABCA Plympton - Wyoming



#### Schedule WP-SGRA-HVA (West Perth)