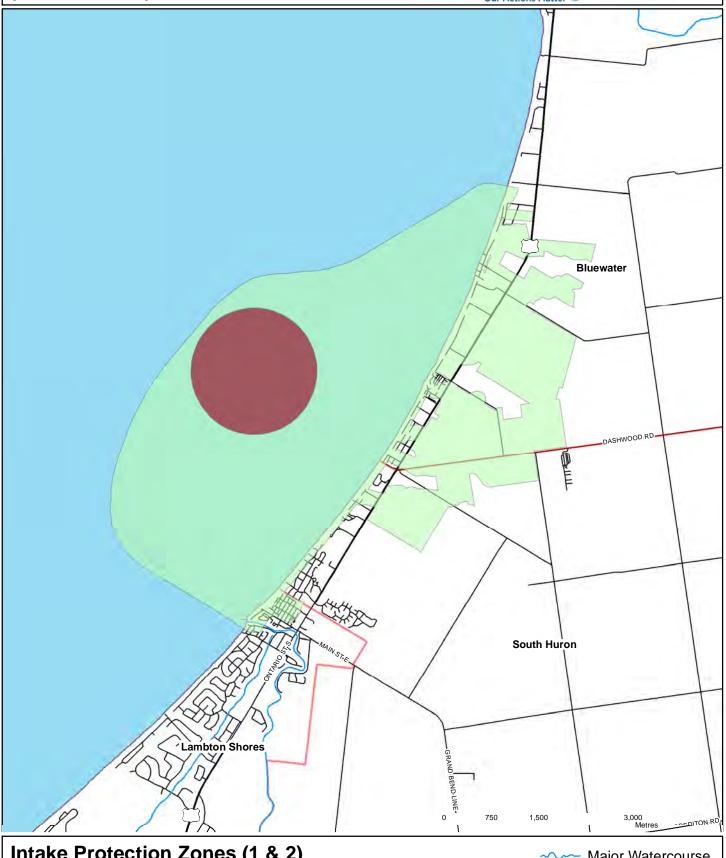

/ 400 Metres Major Watercourse **Groundwater Vulnerability Wellhead Protection Area Municipal Boundary** WHPA - A WHPA - B **CA Boundary** WHPA - C 2 Well Head **Parcels** 

## Schedule: CH-Vand (Vandewetering)





#### Schedule CH-SGRA-HVA (Central Huron)







# Schedule: HE-Bruc DRINKING WATER SOURCE PROTECTION Ausable Bayfield Maitland Valley (Brucefield) Source Protection Region **Our Actions Matter ABCA Huron East** M LL RD W Bluewater 800 Major Watercourse **Wellhead Protection Area**





#### Schedule HE-SGRA-HVA (Huron East)







## Schedule LS-SGRA-HVA (Lambton Shores)







#### Schedule LB-SGRA-HVA (Lucan Biddulph)







#### Schedule MC-SGRA-HVA (Middlesex Centre)





**CA Boundary** 

#### Schedule NM-SGRA-HVA (North Middlesex)





# Schedule SH-IPZ (South Huron)





#### Schedule SH-SGRA-HVA (South Huron)







#### Schedule WW-SGRA-HVA Ausable Bayfield DRINKING WATER SOURCE PROTECTION Maitland Valley (Warwick) Source Protection Region **Our Actions Matter Lambton Shores** TOWNSEND LINE **North Middlesex** ABCA Plympton - Wyoming



#### Schedule WP-SGRA-HVA (West Perth)